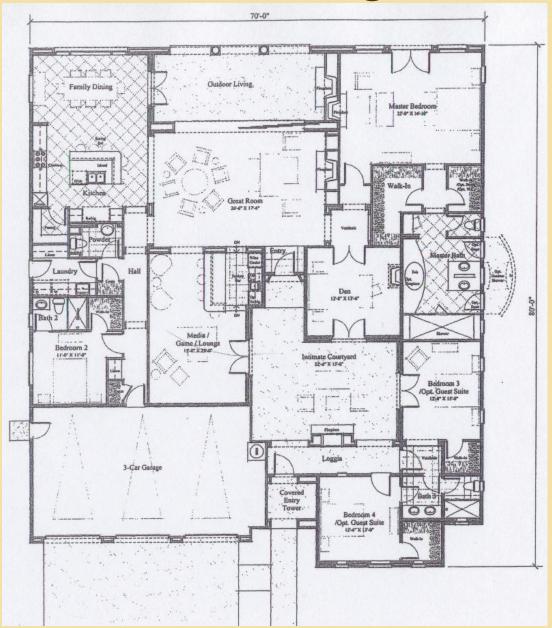

OwnLakeLasVegas.com

Community: Della Plan: 2

## Plan Details:

- 3,646 Square Feet
- 3 4 Bedrooms + Den + Media Room
- 3½ Bathrooms
- 3-Bay Garage
- Single Family Detached Home
- One-Level Layout
- Open Great Room with Large, Island Kitchen and Outdoor Living Room
- Spacious, Central Court Yard with Optional Gas Fireplace