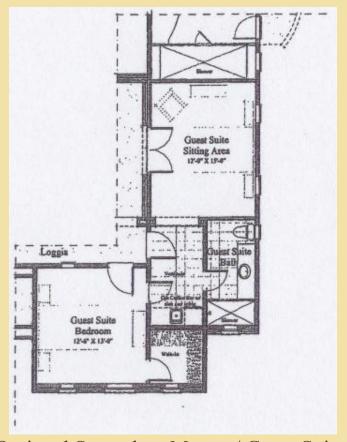

## OwnLakeLasVegas.com

Community: Della

Plan: \_\_\_\_\_2

Optional Secondary Master / Guest Suite

## Plan Details:

- 3,646 Square Feet
- 3 4 Bedrooms + Den + Media Room
- 3½ Bathrooms
- 3-Bay Garage
- Single Family Detached Home
- One-Level Layout
- Open Great Room with Large, Island Kitchen and Outdoor Living Room
- Spacious, Central Court Yard with Optional Gas Fireplace